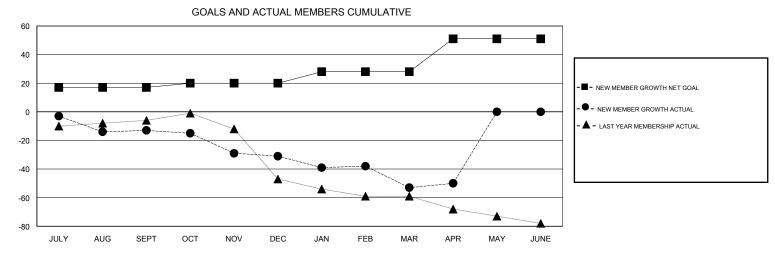

## MONTHLY MEMBERSHIP PROGRESS REPORT

District 43 N

Results as of: 4/30/2017

| DROPPED CLUBS: 2  DROPPED MEMBERS |         | 15 CLUBS OF 33 ADDED 1 OR MORE<br>NEW MEMBERS | GENDER DIST  MALE  FEMALE       | 7.00 (67.22%)<br>529 (67.22%)<br>258 (32.78%) |     |
|-----------------------------------|---------|-----------------------------------------------|---------------------------------|-----------------------------------------------|-----|
| DECEASED                          | 11      | CLICK HERE FOR CHAIL ATIVE                    | TOTAL FAMILY UNIT MEMBERS       |                                               | 160 |
| CLUB CANCELLED OTHER              | 5<br>81 | CLICK HERE FOR CUMULATIVE  MEMBERSHIP DATA    | FAMILY MEMBERS PAYING HALF DUES |                                               | 81  |
| TOTAL                             | 97      |                                               | 8020                            |                                               |     |