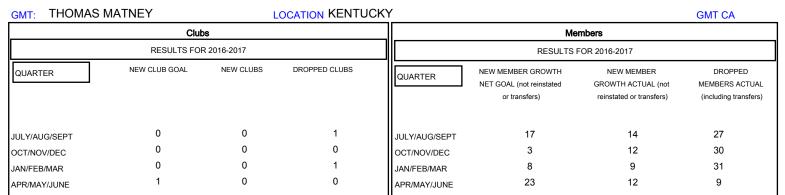

## MONTHLY MEMBERSHIP PROGRESS REPORT

District 43 N

Results as of: 4/30/2017

| DROPPED CLUBS: 2  DROPPED MEMBERS |         | 15 CLUBS OF 33 ADDED 1 OR MORE<br>NEW MEMBERS | GENDER DIST  MALE  FEMALE       | 7.00 (67.22%)<br>529 (67.22%)<br>258 (32.78%) |     |
|-----------------------------------|---------|-----------------------------------------------|---------------------------------|-----------------------------------------------|-----|
| DECEASED                          | 11      | CLICK HERE FOR CHAIL ATIVE                    | TOTAL FAMILY UNIT MEMBERS       |                                               | 160 |
| CLUB CANCELLED OTHER              | 5<br>81 | CLICK HERE FOR CUMULATIVE  MEMBERSHIP DATA    | FAMILY MEMBERS PAYING HALF DUES |                                               | 81  |
| TOTAL                             | 97      |                                               | 8020                            |                                               |     |